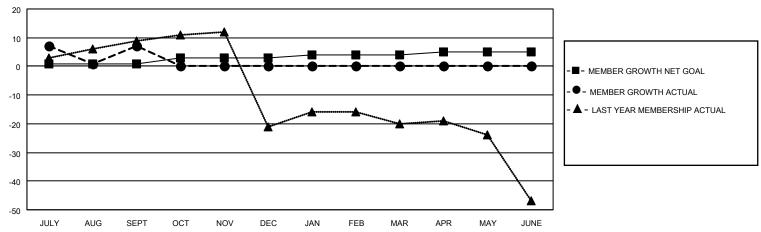

# GOALS AND ACTUAL MEMBERS CUMULATIVE

| DROPPED CLUBS: 0 |    | 12 CLUBS OF 39 ADDED 1 OR<br>MORE NEW MEMBERS | GENDER DISTRIBUTION                |              |  |
|------------------|----|-----------------------------------------------|------------------------------------|--------------|--|
|                  |    | MALE                                          |                                    | 550 (65.01%) |  |
|                  |    |                                               | FEMALE 296 (34.99%)                |              |  |
| DROPPED MEMBERS  |    |                                               | NON BINARY                         | 0 (0.00%)    |  |
|                  |    |                                               | PREFER NOT TO ANSWER               | 0 (0.00%)    |  |
| DECEASED         | 2  |                                               |                                    |              |  |
| CLUB CANCELLED   | 0  | CLICK HERE FOR CUMULATIVE                     | TOTAL FAMILY UNIT MEMBERS 186      |              |  |
| OTHER            | 19 | MEMBERSHIP DATA                               |                                    |              |  |
| TOTAL            | 21 |                                               | FAMILY MEMBERS PAYING HALF DUES 93 |              |  |
|                  |    |                                               |                                    |              |  |

Results as of: 9/30/2021